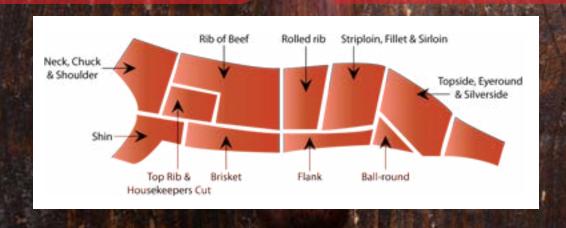

## **Beef Cuts**

### Striploin

Roast in the piece or cut into steaks. It is best with some fat covering for flavour. It is also important that it is well aged (3 weeks).

### Fillet

Prime cut for grilling, frying or leave in the piece for a special roast.

### Sirloin

Prime steak cut, very important that it is well aged for maximum tenderness. Ideal for barbecue kebabs.

### **Flank**

This can be stuffed, rolled and cooked slowly as a pot roast or it can also be marinated (Chinese flavours are very good), then grilled and very thinly sliced.

### **Brisket**

Ideal for pot roasting, long slow cooking.

### Neck/Chuck/Shoulder

This is the best cut for mincing, casseroling or braising. Very good flavour, trim well.

### **Rib of Beef**

This has the very best flavour. Roast on a high heat or cut a rib from the joint for the barbecue, one rib will serve two persons.

### **Rolled Rib**

Prime roasting joint, roast at a high heat.

### **Ball of the Round**

This is a popular cut, pot roast or sliced into steaks for braising.

### **Top Rib/Housekeepers Cut**

Roast slowly with small amount of liquid – water, stock or wine. This will help to tenderise the joint, excellent flavour.

We help you to choose your beef cuts with care for each dish

### Topside

This is the most tender part of the round, can be thinly sliced and stir-fried.

### **Eye of the Round**

Very lean joint, to pot roast, season and brown in hot oil, then cook slowly with root vegetables in a covered dish with some liquid - wine, stock, stout or water.

### Silverside

It is another cut from the round. Same cooking method as eye of the round (pot roast) or can be very thinly sliced and stuffed for paupiettes

### **Diced Shin**

This makes a wonderful braised dish. It must have a very long slow cooking time. Add lots of root vegetables, garlic, herbs, plus wine, stock, stout or water.