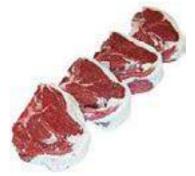

#### **Striploin**

Roast in the piece or cut into steaks. It is best with some fat covering for flavour. It is also important that it is well aged (3 weeks).

#### Sirloin

Prime steak cut, very important that it is well aged for maximum tenderness. Ideal for barbecue kebabs.