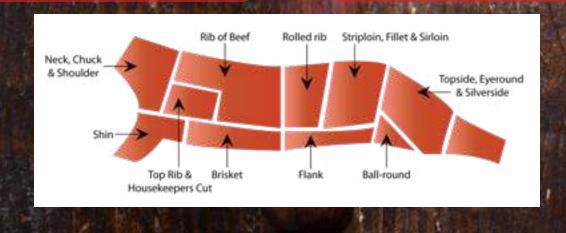

## Beef Cuts

#### **Striploin**

Roast in the piece or cut into steaks. It is best with some fat covering for flavour. It is also important that it is well aged (3 weeks).

#### **Fillet**

Prime cut for grilling, frying or leave in the piece for a special roast.

#### Sirloin

Prime steak cut, very important that it is well aged for maximum tenderness. Ideal for barbecue kebabs.

#### **Flank**

This can be stuffed, rolled and cooked slowly as a pot roast or it can also be marinated (Chinese flavours are very good), then grilled and very thinly sliced.

#### Brisket

Ideal for pot roasting, long slow cooking.

#### Neck/Chuck/Shoulder

This is the best cut for mincing, casseroling or braising. Very good flavour, trim well.

#### **Rib of Beef**

This has the very best flavour. Roast on a high heat or cut a rib from the joint for the barbecue, one rib will serve two persons.

#### **Rolled Rib**

Prime roasting joint, roast at a high heat.

#### **Ball of the Round**

This is a popular cut, pot roast or sliced into steaks for braising.

#### **Top Rib/Housekeepers Cut**

Roast slowly with small amount of liquid – water, stock or wine. This will help to tenderise the joint, excellent flavour.

We help you to choose your beef cuts with care for each dish

#### **Topside**

This is the most tender part of the round, can be thinly sliced and stir-fried.

#### **Eye of the Round**

Very lean joint, to pot roast, season and brown in hot oil, then cook slowly with root vegetables in a covered dish with some liquid - wine, stock, stout or water.

#### Silverside

It is another cut from the round. Same cooking method as eye of the round (pot roast) or can be very thinly sliced and stuffed for paupiettes

#### **Diced Shin**

This makes a wonderful braised dish. It must have a very long slow cooking time. Add lots of root vegetables, garlic, herbs, plus wine, stock, stout or water.

**Red Hereford Fillet Steak** 