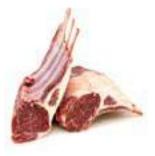

#### **Rib of Beef**

This has the very best flavour. Roast on a high heat or cut a rib from the joint for the barbecue, one rib will serve two persons.

#### **Rolled Rib**

Prime roasting joint, roast at a high heat.